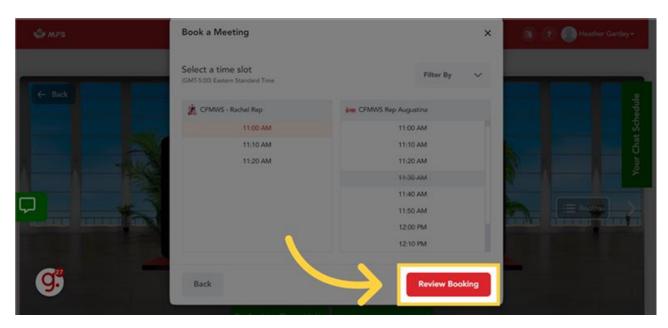

**11. Select your day:** A window will pop up allowing you to select the day you'd like to make your booking on. Select your preferred day then click "Select Time Slot."

**12. Select your time:** Then select the rep and time slot that works best for you. It's important to note that the available times shown will be in the Eastern Time Zone. Please keep this in mind when making your bookings!

| 🖓 мля | Book a Meeting                                         |                        | × 👔 😨 🌑 Heather Gartley - |
|-------|--------------------------------------------------------|------------------------|---------------------------|
|       | Select a time slot<br>(GMT-5:00) Eastern Standard Time | Filter By 🗸 🗸          |                           |
|       | CFMWS - Rachel Rep                                     | om CFMWS Rep Augustina | edule                     |
|       | 11:00 AM                                               | 11:00 AM               | Sch Sch                   |
|       | 11:10 AM                                               | 11:10 AM               |                           |
|       | 11:20 AM                                               | 11:20 AM               |                           |
|       |                                                        | 41:30 AM               |                           |
| _     |                                                        | 11:40 AM               |                           |
|       |                                                        | 11:50 AM               |                           |
|       |                                                        | 12:00 PM               | THE BUILD SHOWIN          |
|       |                                                        | 12:10 PM               |                           |
|       |                                                        |                        |                           |
| g.    | Back                                                   | Review Booking         |                           |
|       |                                                        |                        |                           |
|       |                                                        |                        |                           |

13. Confirm: Confirm your day and time and then click "Review Booking."

**14. Review your booking:** A new window will appear confirming the details of your booking. If everything looks good, click "Confirm Booking"