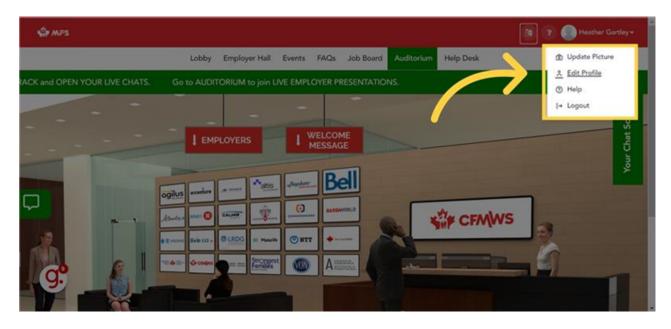

**5. Update you profile:** To update your profile hover over your name on the upper right and click "Edit Profile." Adding a profile photo will also help ensure you get noticed!

**6. Get to know the MSEN Employers:** Now you're ready to navigate the MSEN platform and features of the virtual career fair. First, spend a few minutes learning about our different employers and the types of roles they are currently hiring for. This will help you look prepared and informed when you speak with the live reps. Click "Employer Hall" to see all of the employer booths.