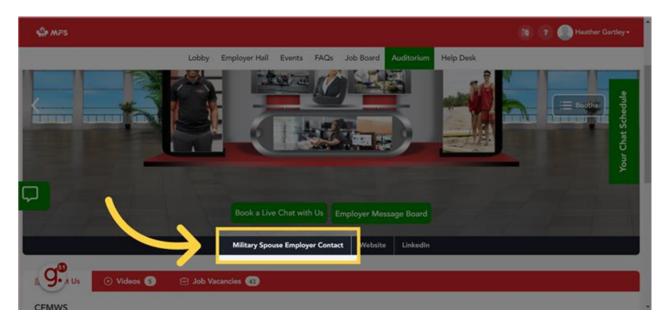

**26. Military Spouse Employer Contact:** If there are employers you are interested in but didn't get an opportunity to connect with during the virtual career fair, you can find contact information for them under "Military Spouse Employer Contact" inside their respective booth.