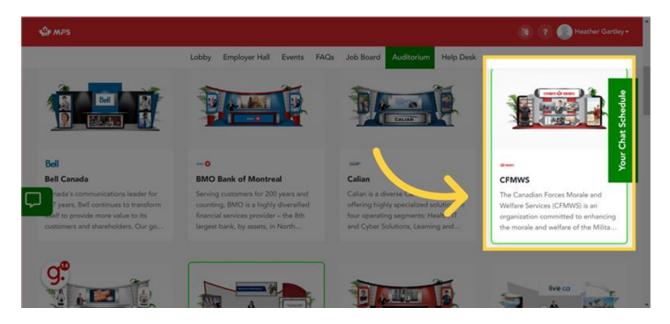

**7. Employer Hall:** Once you are inside the Employer Hall, click on any of the employer booths you'd like to explore. The employers participating in the virtual career fair will be highlighted in green, these are the employers that have live reps available to chat with you during the fair.

**8. Employer Message Boards:** Once you are inside an employer booth, Click on "Employer Message Board" to read the welcome message from the employer for the virtual career fair. This is where employers will post answers to commonly asked questions, general information on the types of roles they are currently hiring for, as well as contact information for you to get in touch with them should the rep's calendars happen to fill-up during the virtual career fair.

**9. Do your research:** Then learn more about the employer by visiting the different tabs within their booth such as "About Us", "Documents", "Videos" and "Job Vacancies"

| 🏠 M#S                                                                                                                                                                                                                                | (1) (7) (1) Heather Gartley                                                                                                                                                                                                                                                                                                                                     |
|--------------------------------------------------------------------------------------------------------------------------------------------------------------------------------------------------------------------------------------|-----------------------------------------------------------------------------------------------------------------------------------------------------------------------------------------------------------------------------------------------------------------------------------------------------------------------------------------------------------------|
| Lobby Employer Hall                                                                                                                                                                                                                  | Events FAQs Job Br d Auditorium Help Desk                                                                                                                                                                                                                                                                                                                       |
| About Us 💿 Videos 🔊 🖻 Job Vacancies 🚳                                                                                                                                                                                                |                                                                                                                                                                                                                                                                                                                                                                 |
| CFMWS                                                                                                                                                                                                                                | organization committed to enhancing the morale and welfare of the Military community, ultimate<br>Canadian Armed Forces (CAF). Our programs and services are designed to increase the physical<br>designed for Theorem (CAF).                                                                                                                                   |
|                                                                                                                                                                                                                                      | their families. Through our operating divisions, we offer services such as the provision of retail                                                                                                                                                                                                                                                              |
| goods (through CANEX), insurance and financial planning and servi<br>With over 4,000 positions, employees work at military Bases/Wings<br>following professions:<br>Retail                                                           | I their families. Through our operating divisions, we offer services such as the provision of retail<br>ices (through SISIP Financial), and fitness, sports and community recreation programs (through f<br>s/Units in Canada, the United States and Europe, as well as at our headquarters in Ottawa, in th<br>• Information Management/Information Technology |
| goods (through CANEX), insurance and financial planning and servi<br>With over 4,000 positions, employees work at military Bases/Wings<br>following professions:                                                                     | Information Management/Information Technology     Specialty Interest (golf courses, curling clubs, yacht clubs, marinas,                                                                                                                                                                                                                                        |
| goods (through CANEX), insurance and financial planning and servi<br>With over 4,000 positions, employees work at military Bases/Wings<br>following professions:<br>Retail<br>Insurance, Financial Counseling and Financial Planning | Information Management/Information Technology                                                                                                                                                                                                                                                                                                                   |