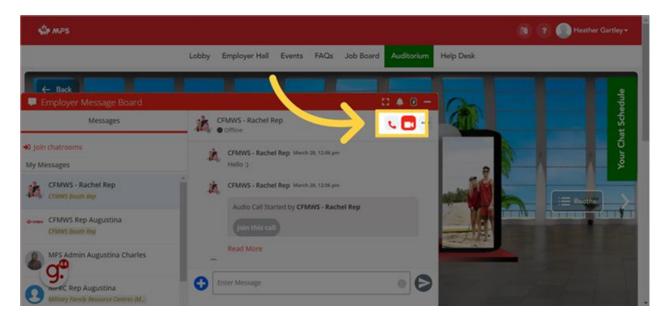

**18. Live Chat window:** A chat window will open between you and the rep. You may wish to close the "Your Chat Bookings" widget as it can often block part of your live chat window.

**19. Expand or Shrink Chat Window:** You can expand or shrink your chat window as desired.

**22. Text, Audio or Video:** During your live chat you can choose to stick with text messaging or you can move to an audio or video chat. If you plan to do video chats be sure to check the view behind you as the platform does NOT offer the option to blur your background.