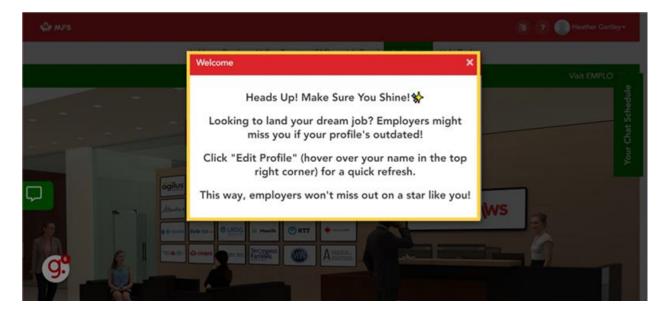

**3.** Click the "Login" button to enter the MSEN platform and join the virtual career fair.

**4. Shine bright!** The first thing you'll want to do when you enter the platform is ensure your profile is up-to-date, this way employers won't miss out on a star like you!

**5. Update you profile:** To update your profile hover over your name on the upper right and click "Edit Profile." Adding a profile photo will also help ensure you get noticed!

**6. Get to know the MSEN Employers:** Now you're ready to navigate the MSEN platform and features of the virtual career fair. First, spend a few minutes learning about our different employers and the types of roles they are currently hiring for. This will help you look prepared and informed when you speak with the live reps. Click "Employer Hall" to see all of the employer booths.