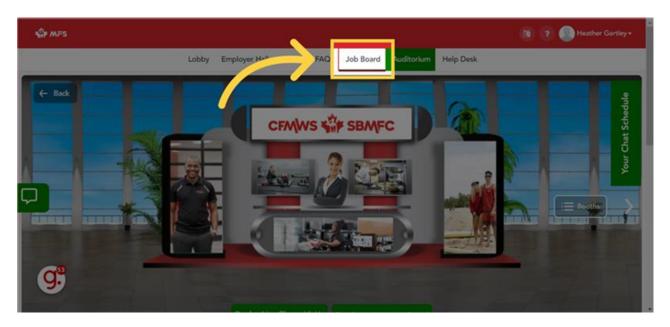

**27. MSEN Job Board:** And remember, the MSEN is open 24 7 so you can always log into the MSEN outside of virtual career fairs to search the Job Board and apply for positions.

**28.** Auditorium: During the April 10 Virtual Career Fair, we will be hosting live Employer Spotlights. Several Employers will be sharing information about their organizations and open roles throughout the day. To view the agenda for the day and to join the live sessions, click on "Auditorium".