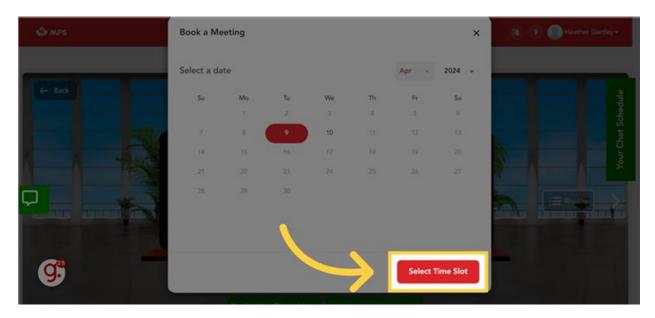

**11. Select your day:** A window will pop up allowing you to select the day you'd like to make your booking on. Select your preferred day then click "Select Time Slot."

**12. Select your time:** Then select the rep and time slot that works best for you. It's important to note that the available times shown will be in the Eastern Time Zone. Please keep this in mind when making your bookings!