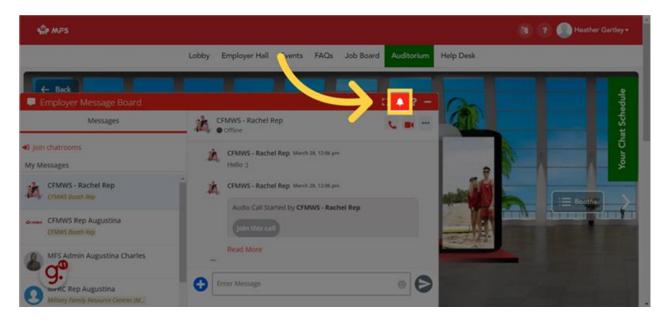

20. Set Notifications: You can also set your preferred notifications.

**21. Troubleshooting:** And if you run into technical issues, you can access the Chat Window Troubleshooting guide.

| S MPS                                  |                                                                                   | (B) (P) Heather Gartley * |
|----------------------------------------|-----------------------------------------------------------------------------------|---------------------------|
|                                        | Lobby Employer Hall Everys FAQs Job Board Auditorium                              | Help Desk                 |
| E Back                                 |                                                                                   |                           |
| Employer Message Board<br>Messages     | CFMWS - Rachel Rep                                                                | t Sched                   |
| •0 join chatrooms<br>My Messages       | CFMWS - Rachel Rep. March 28, 12:08 pm<br>Hello :)                                | b<br>Your Chat Schedule   |
| CFMWS - Rachel Rep<br>CTMMS Booth Rep  | CFMWS - Rachel Rep March 28, 12.06 pm<br>Audio Call Started by CFMWS - Rachel Rep |                           |
| CFMWS Rep Augustina<br>CFMMS Booth Rep |                                                                                   |                           |
| MFS Admin Augustina Charles            | Read More                                                                         |                           |
| Military Family Resource Centres (M.   | Enter Message                                                                     | The second second         |