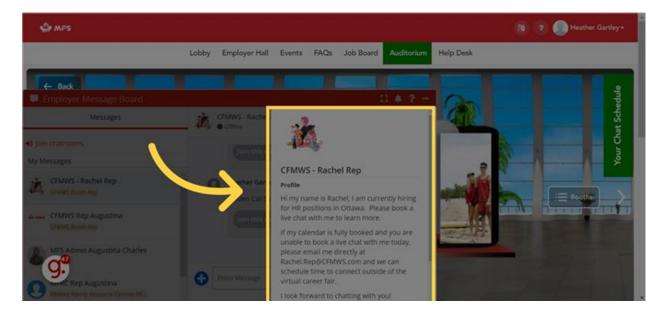

**23. Learn more about a rep:** You also have the ability to learn more about the rep you are speaking with by selecting "User Profile".

| ∯ MFS                                        |                                                                           | 👔 ? 🔘 Heather Gartley+ |
|----------------------------------------------|---------------------------------------------------------------------------|------------------------|
|                                              | Lobby Employer Hall Events FAQs Job Board Auditorium                      | Help Desk              |
| ← Back                                       |                                                                           |                        |
| Employer Message Board                       | C 🔺 ? -                                                                   |                        |
| Messages                                     | K CFMWS - Rachel Rep                                                      | s st                   |
| join chatrooms     My Messages               | Join this call                                                            | tour Chat Schedule     |
| CFMWS - Rachel Rep<br>CTANKS Bloch Rep       | Heather Gartley April 02, 241 pm<br>Video Call Started by Heather Gartley |                        |
| drame CFMWS Rep Augustina<br>CPMWS Buoth Rep |                                                                           |                        |
| MFS Admin Augustina Charles                  |                                                                           |                        |
| Mitary Junily Resource Centres (M.)          | Enter Message                                                             |                        |

**24. Rep Profiles:** Reps will often include information about the specific roles or geographic locations they are recruiting for in their profiles.

**25.** Share Documents: You can also share documents directly with the rep through your chat window. You may wish to share an updated CV or a customized cover letter with them.