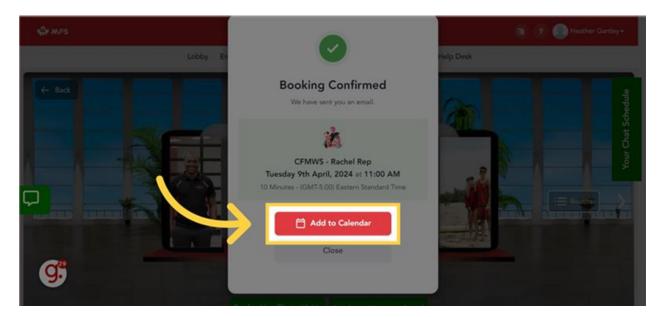

13. Confirm: Confirm your day and time and then click "Review Booking."

**14. Review your booking:** A new window will appear confirming the details of your booking. If everything looks good, click "Confirm Booking"

**15.** Add booking to your personal Calendar: You will receive an email confirmation of your confirmed booking. If you'd like, you can also add the booking to your personal calendar.

**16. View your Chat Bookings:** The next step is very important: you must refresh your screen after each booking. Your bookings will only show in your MSEN Booking Schedule when you refresh your screen. Once you have made your desired live chat bookings, click the "Your Chat Schedule" widget, this is the bright green tab on the right of your screen.