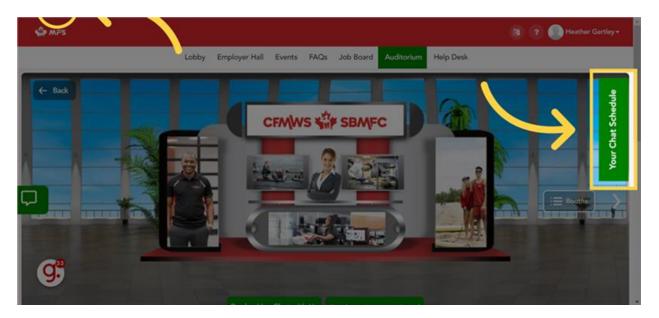

**15.** Add booking to your personal Calendar: You will receive an email confirmation of your confirmed booking. If you'd like, you can also add the booking to your personal calendar.

**16. View your Chat Bookings:** The next step is very important: you must refresh your screen after each booking. Your bookings will only show in your MSEN Booking Schedule when you refresh your screen. Once you have made your desired live chat bookings, click the "Your Chat Schedule" widget, this is the bright green tab on the right of your screen.