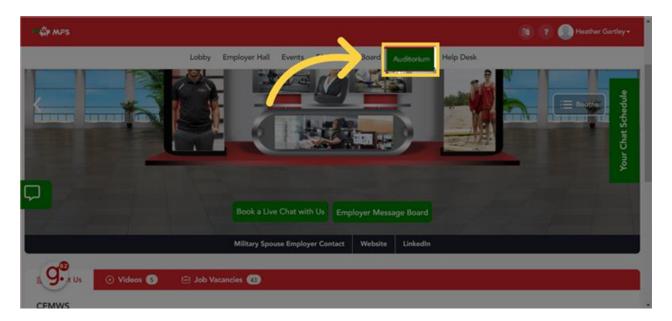

**27. MSEN Job Board:** And remember, the MSEN is open 24 7 so you can always log into the MSEN outside of virtual career fairs to search the Job Board and apply for positions.

**28.** Auditorium: During the April 10 Virtual Career Fair, we will be hosting live Employer Spotlights. Several Employers will be sharing information about their organizations and open roles throughout the day. To view the agenda for the day and to join the live sessions, click on "Auditorium".