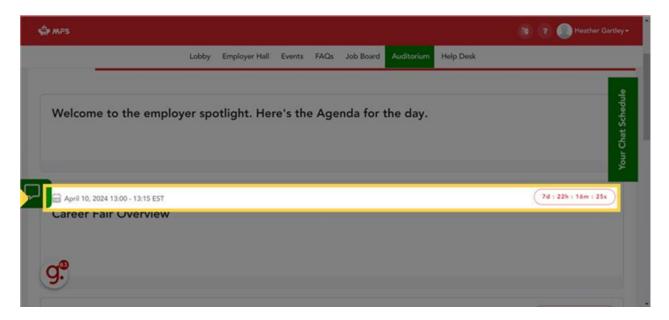

**29. Employer Spotlight Sessions:** Inside the Auditorium you will see an Agenda of the live spotlight sessions and when they are scheduled throughout the day. You will be able to join each spotlight session at their scheduled time. During the live sessions, your camera and mic will be disabled automatically and you will be able to ask questions in real time using the chat feature. And don't worry if you miss a session, they will be recorded and posted right after they end so you can watch them anytime during the day.