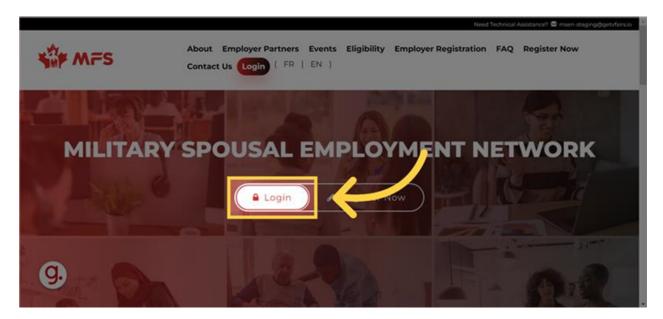

It is important to note that the MSEN platform works best when using Edge or Chrome as your browser.

**1. Head to the MSEN:** On the day of the virtual career fair, begin by navigating to <u>msen.vfairs.com</u> and clicking the "Login" button.