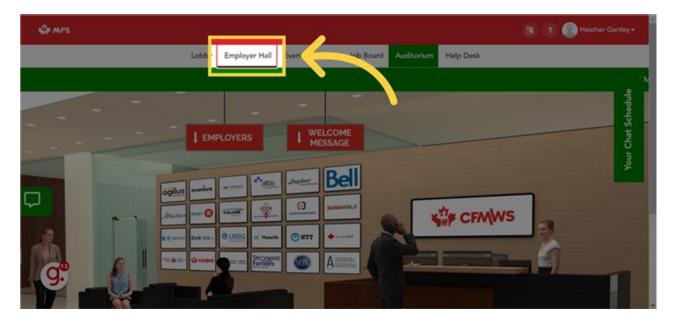

**5. Update you profile:** To update your profile hover over your name on the upper right and click "Edit Profile." Adding a profile photo will also help ensure you get noticed!

**6. Get to know the MSEN Employers:** Now you're ready to navigate the MSEN platform and features of the virtual career fair. First, spend a few minutes learning about our different employers and the types of roles they are currently hiring for. This will help you look prepared and informed when you speak with the live reps. Click "Employer Hall" to see all of the employer booths.

**7. Employer Hall:** Once you are inside the Employer Hall, click on any of the employer booths you'd like to explore. The employers participating in the virtual career fair will be highlighted in green, these are the employers that have live reps available to chat with you during the fair.