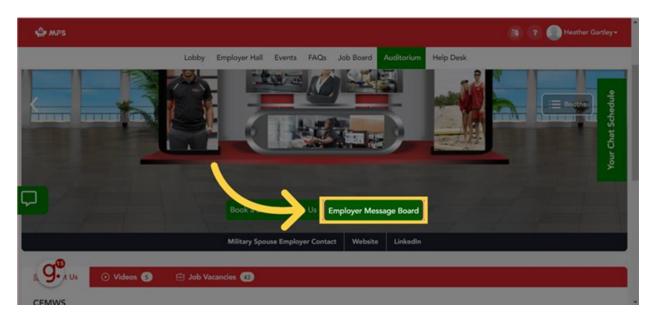

**8. Employer Message Boards:** Once you are inside an employer booth, Click on "Employer Message Board" to read the welcome message from the employer for the virtual career fair. This is where employers will post answers to commonly asked questions, general information on the types of roles they are currently hiring for, as well as contact information for you to get in touch with them should the rep's calendars happen to fill-up during the virtual career fair.