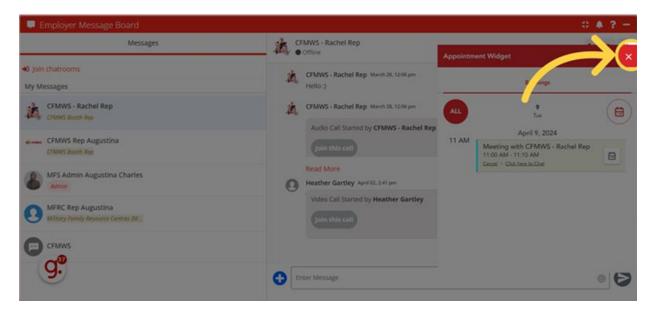

**17. Begin a live chat:** Inside the Bookings widget you will see all of your live chat bookings listed. The platform will not notify you when it is time for one of your live chats to begin. As such, it is important to watch the clock to ensure you don't miss one of your scheduled bookings. When it is time for your chat, click on "Click here to Chat" to initiate your live chat session.

**18. Live Chat window:** A chat window will open between you and the rep. You may wish to close the "Your Chat Bookings" widget as it can often block part of your live chat window.

**19. Expand or Shrink Chat Window:** You can expand or shrink your chat window as desired.